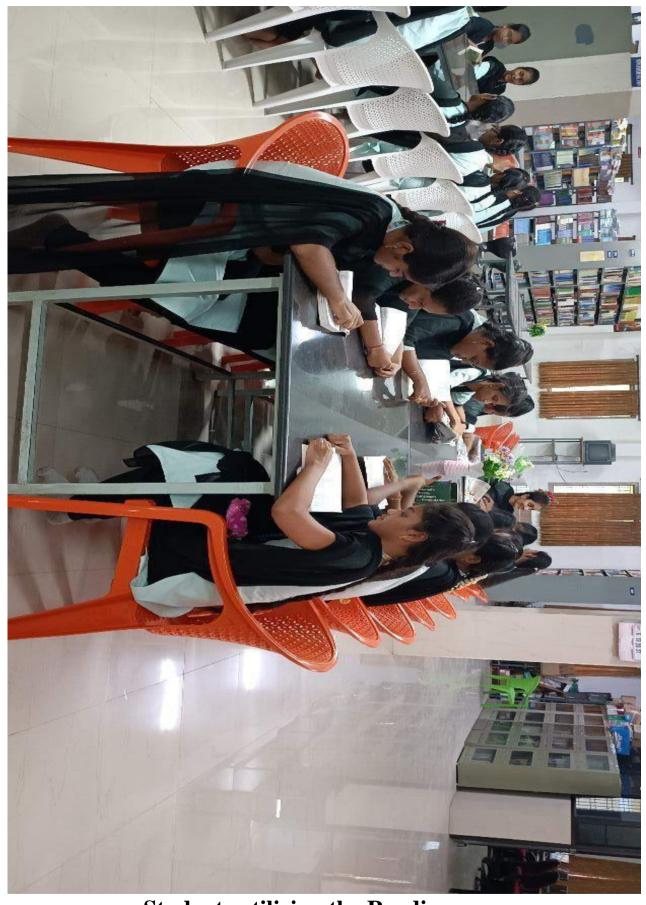

Timings : 8.00 a.m. to 6.00 p.m.

Number of library staff : 3

Number of library staff with degree in library : 2

Records issue/return using barcode : Yes (NewGenLib)

Reading space area in Library

Students utilizing the Reading space area