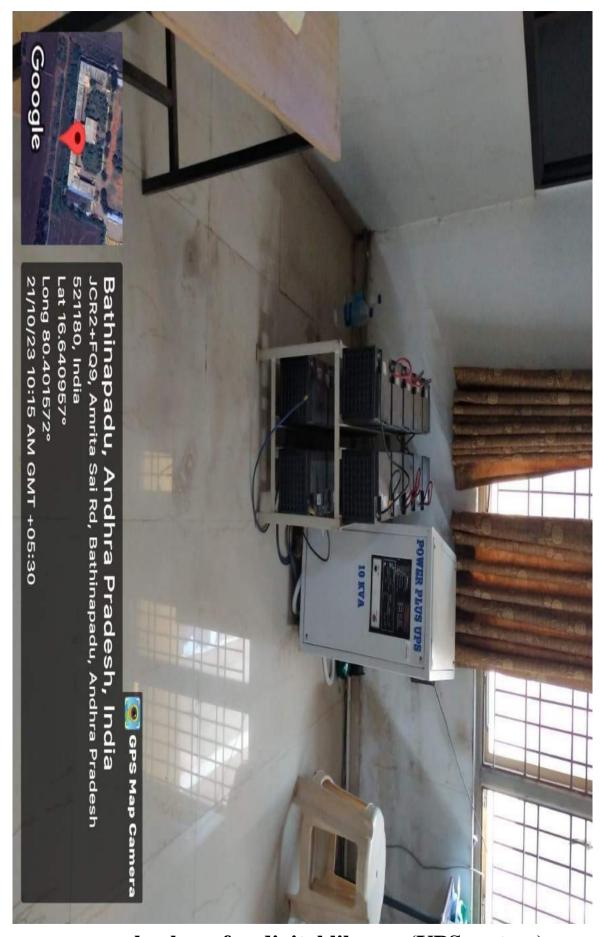

students collecting books from the shelf

Galileo Academic Center of Excellence – Entrance to Digital library

Systems in Galileo Academic Center of Excellence – Digital library

power back up for digital library (UPS system)