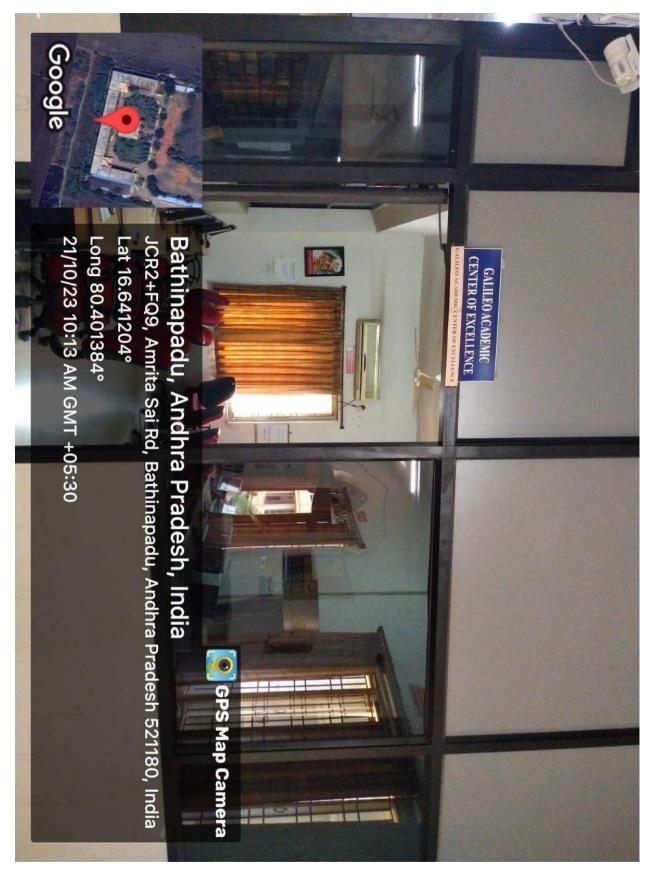

students collecting books from the shelf

Galileo Academic Center of Excellence – Entrance to Digital library

Systems in Galileo Academic Center of Excellence – Digital library

power back up for digital library (UPS system)