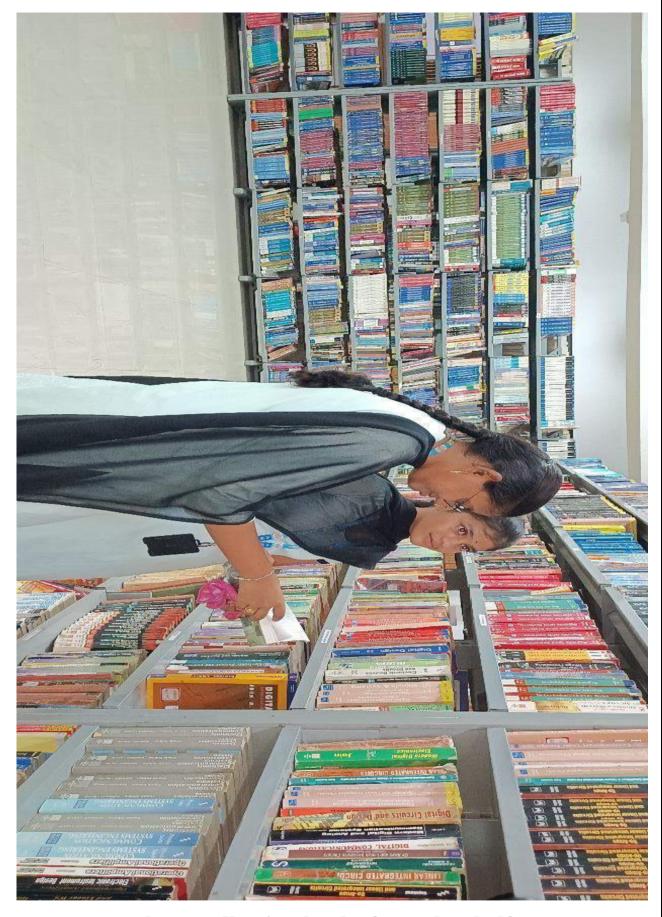

students collecting books from the shelf

Galileo Academic Center of Excellence – Entrance to Digital library

Systems in Galileo Academic Center of Excellence – Digital library

power back up for digital library (UPS system)