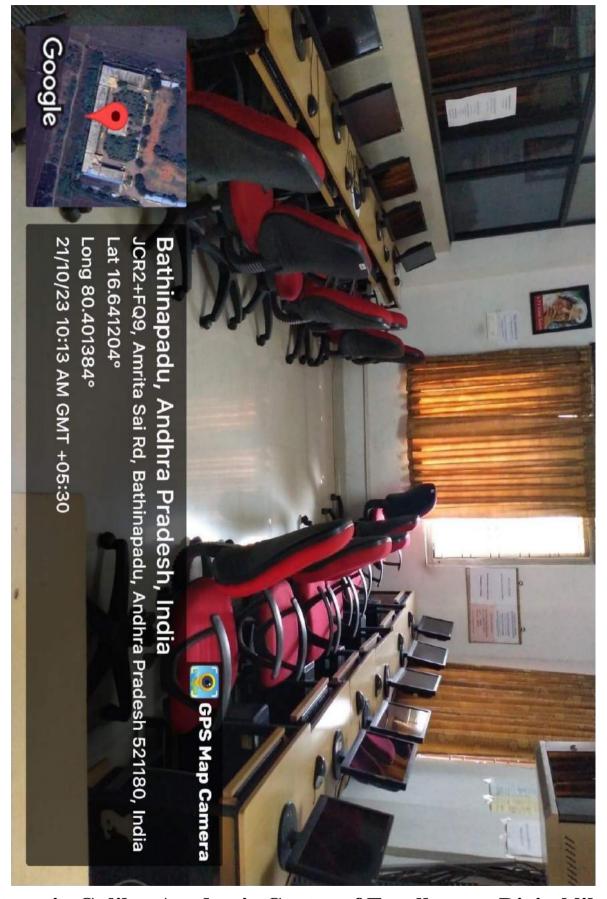

students collecting books from the shelf

Galileo Academic Center of Excellence – Entrance to Digital library

Systems in Galileo Academic Center of Excellence – Digital library

power back up for digital library (UPS system)