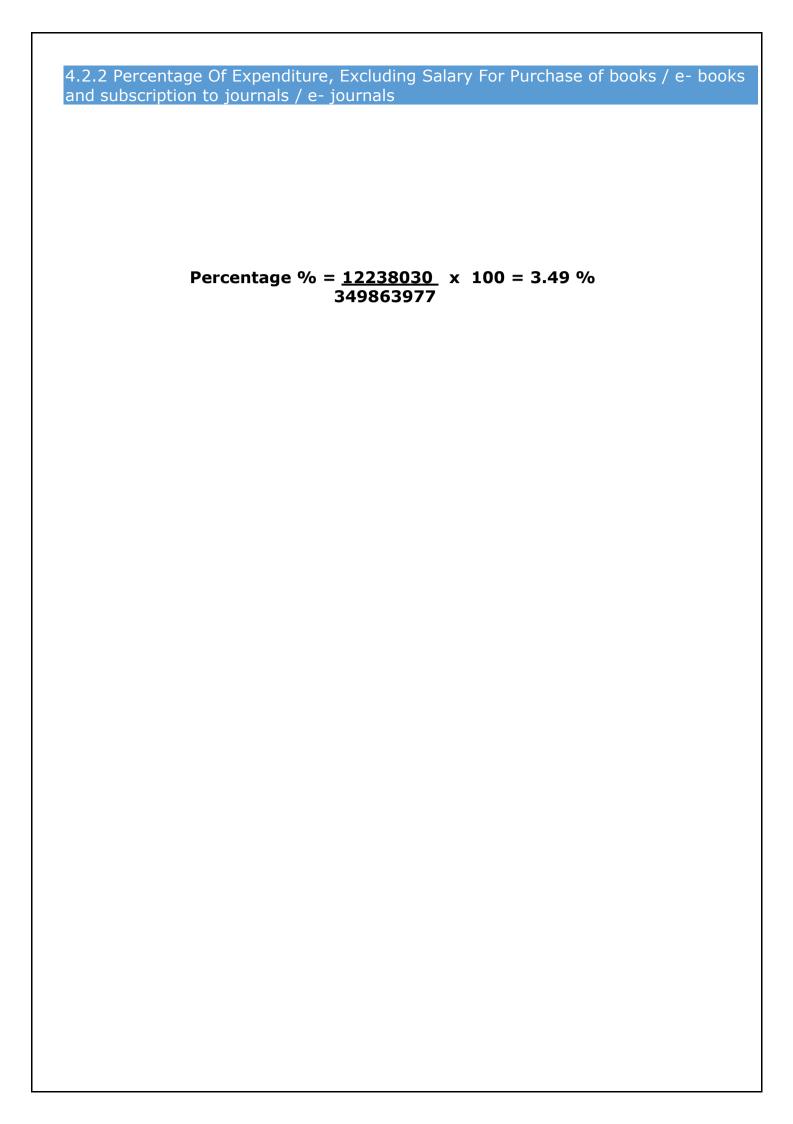

# 4.2.2 Percentage Of Expenditure, Excluding Salary For Purchase of books / e- books and

| Year    | Budget allocated for Purchase of books / e- books and subscription to journals (INR) | Expenditure for Purchase of books / e-books and subscription to journals (INR) | Total<br>Expenditure<br>excluding<br>salary<br>(INR) | Expenditure on Maintenance of Academic and Physical facilities (excluding salary for human resources) INR |
|---------|--------------------------------------------------------------------------------------|--------------------------------------------------------------------------------|------------------------------------------------------|-----------------------------------------------------------------------------------------------------------|
| 2022-23 | 45285103                                                                             | 4113730                                                                        | 72258508                                             | 50056338                                                                                                  |
| 2021-22 | 2071388                                                                              | 1883080                                                                        | 61943312                                             | 36154229                                                                                                  |
| 2020-21 | 590818.8                                                                             | 537108                                                                         | 42001740                                             | 23547617                                                                                                  |
| 2019-20 | 2536600                                                                              | 2306000                                                                        | 79387968                                             | 48940280                                                                                                  |
| 2018-19 | 3737923.2                                                                            | 3398112                                                                        | 94272449                                             | 49470415                                                                                                  |

Formula:

Total Expenditure for Purchase of books /
e- books and subscription to journals /
e- journals excluding salary

Percentage = \_\_\_\_\_\_ X 100

Total Expenditure excluding salary

Percentage  $\% = \frac{12238030}{349863977} \times 100 = 3.49 \%$ 

PRINCIPAL

PHINCIPAL

amenta San Institute of Science and recommen Amrita Sai Nagar, Paritala Krishna Dist 521 180

4.1.2 Percentage of expenditure excluding salary for infrastructure development and augmentation year wise during the last five years 4.2.2 Percentage of expenditure for purchase of books/ e-books and subscription to journals/e-journals year wise during the last five years 4.4.1 Percentage expenditure incurred on maintenance of physical facilities and academic support facilities excluding salary component, during the last five years