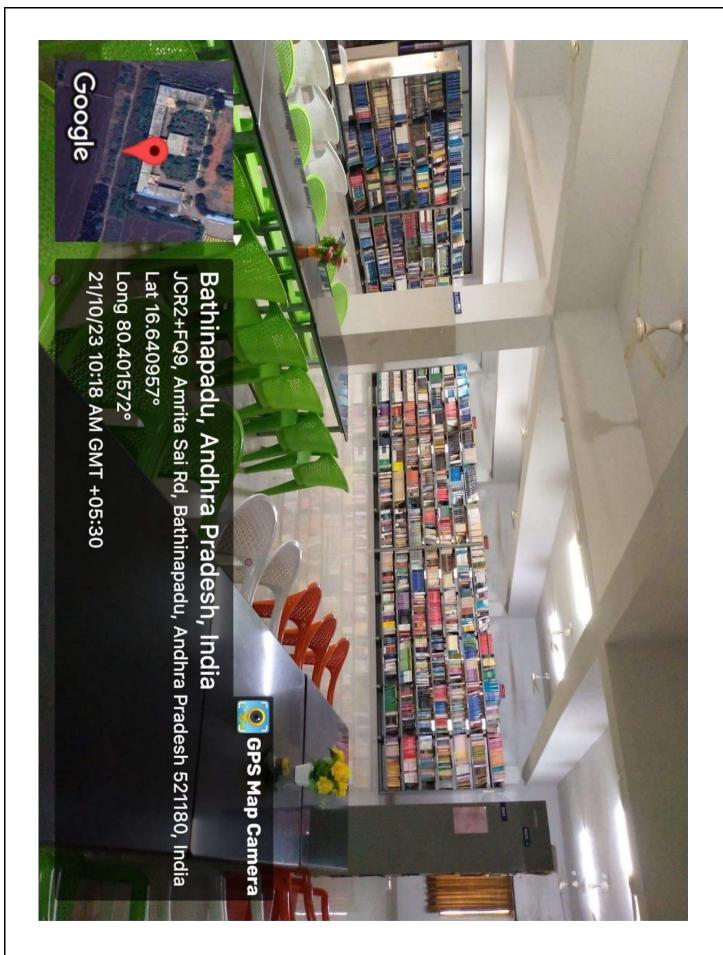

students collecting books from the shelf

Galileo Academic Center of Excellence – Entrance to Digital library

Systems in Galileo Academic Center of Excellence – Digital library

power back up for digital library (UPS system)