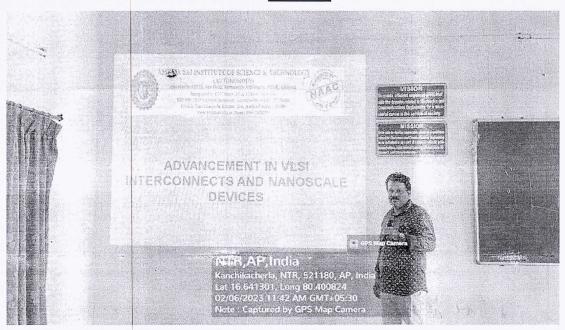

MTL

INSULLING OF SCHMED BY HERITOROGY?

Amrita Sai Nagar, Paritala, Kanchikacherla (MD), Krishna (Dt) - 521180. Toll Free: 1800-12-12-369, 9490797539, 9502950858 www.amritasai.org.in

Certificate of Participation

This is co. tity that Dr Mr/Miss - P. Sai Sravani --- has participated a one week faculty

development program on "Recent and Advances in Civil Engine and Sea, alzed by Department of Civil Engineering on 07-11-2022 to 12 11-2022.