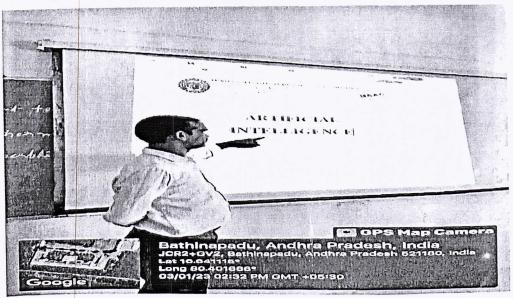

# **Certificate of Participation**

This is to certify that Mr/Ms/Mrs/Dr/Prof B.Suneetha of Amrita Sai Institute of Science and Technology, Department of E.C.E. had participated in the One Week Faculty Development Programme (FDP) on "Advancement in VLSI Interconnects and Nanoscale Devices" organized by Department of ELECTRONICS AND COMMUNICATION ENGINEERING, ASIST from 6<sup>th</sup> to 11<sup>th</sup> February 2023.

Dr. S. CHATTERJEE
Co-Ordinator

Dr. V. RAMESH BABU
Head of the Department

**AUTONOMOUS** 

(Approved by AICTE, New Delhi: Permanently Affiliated to JNTUK, Kakinada) Accredited by NAAC with "A" GRADE: An ISO 9001: 2015 Certified Institution Paritala, Kanchikacherala (M), NTR Dist, Andhra Pradesh-521 180.

#### DEPARTMENT OF ELECTRONICS AND COMMUNICATION ENGINEERING

One Week Faculty Development Programme

# **Certificate of Participation**

This is to certify that Mr/Ms/Mrs/Dr/Prof Ch. Srihari of Amrita Sai Institute of Science and Technology, Department of E.C.E. had participated in the One Week Faculty Development Programme (FDP) on "Advancement in VLSI Interconnects and Nanoscale Devices" organized by Department of ELECTRONICS AND COMMUNICATION ENGINEERING, ASIST from 6<sup>th</sup> to 11<sup>th</sup> February 2023.